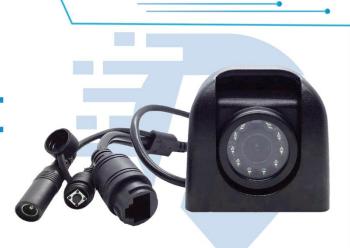

#### **Product Description**

The DCA01-SC (Auxiliary Side Camera) is the ultimate solution for enhancing fleet security and visibility. Designed for reliability, it connects via an Ethernet cable to ensure a stable and secure connection with a router, eliminating signal interference and guaranteeing consistent, high-quality footage. This versatile camera offers 1080p HD resolution, providing crisp, detailed images, and features 10-18 infrared (IR) LEDs with night vision, allowing you to capture clear footage up to 32 feet in total darkness. Its rugged, IP66-rated waterproof and dustproof design ensures durability in harsh environments, making it perfect for year-round use.

With the ability to expand up to four cameras, this system provides complete 360-degree coverage, eliminating blind spots and offering comprehensive monitoring of your fleet. It's a powerful tool for preventing false accident claims, enhancing driver safety, and protecting valuable cargo. Seamlessly compatible with FleetFlix AI+ and Surfsight AI-12 systems, the camera integrates easily and can be set up in just a few simple steps. Whether you're safeguarding your property, ensuring compliance, or improving operational efficiency, the DCA01-SC (Auxiliary Side Camera) is a robust and reliable solution for your fleet's needs.

### **Product Specifications**

Tech Available Live stream, Dual IR, 1080p, and nighttime view

Video Availability Live Stream, Event-based

Input Voltage 12V 2amp

Operating Temp -10° to +85° C Installation Methods Available Hardwire powered

Video Road Capture HD 1080p

IP Rating IP66

WWW.FLEETHOSTER.COM