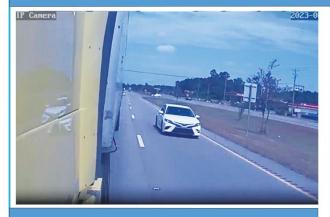

#### **Product Description**

The DCA01-SC (Auxiliary Side Camera) is the ultimate solution for enhancing fleet security and visibility. Designed for reliability, it connects via an Ethernet cable to ensure a stable and secure connection with a router, eliminating signal interference and guaranteeing consistent, high-quality footage. This versatile camera offers 1080p HD resolution, providing crisp, detailed images, and features 10-18 infrared (IR) LEDs with night vision, allowing you to capture clear footage up to 32 feet in total darkness. Its rugged, IP66-rated waterproof and dustproof design ensures durability in harsh environments, making it perfect for year-round use.

With the ability to expand up to four cameras, this system provides complete 360-degree coverage, eliminating blind spots and offering comprehensive monitoring of your fleet. It's a powerful tool for preventing false accident claims, enhancing driver safety, and protecting valuable cargo. Seamlessly compatible with FleetFlix AI+ and Surfsight AI-12 systems, the camera integrates easily and can be set up in just a few simple steps. Whether you're safeguarding your property, ensuring compliance, or improving operational efficiency, the DCA01-SC (Auxiliary Side Camera) is a robust and reliable solution for your fleet's needs.