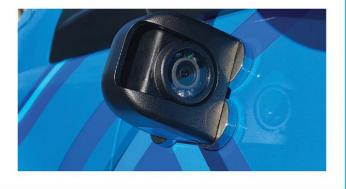

#### **Product Description**

The DCA01-SC (Auxiliary Side Camera) is the ultimate solution for enhancing fleet security and visibility. Designed for reliability, it connects via an Ethernet cable to ensure a stable and secure connection with a router, eliminating signal interference and guaranteeing consistent, high-quality footage. This versatile camera offers 1080p HD resolution, providing crisp, detailed images, and features 10-18 infrared (IR) LEDs with night vision, allowing you to capture clear footage up to 32 feet in total darkness. Its rugged, IP66-rated waterproof and dustproof design ensures durability in harsh environments, making it perfect for year-round use.

With the ability to expand up to four cameras, this system provides complete 360-degree coverage, eliminating blind spots and offering comprehensive monitoring of your fleet. It's a powerful tool for preventing false accident claims, enhancing driver safety, and protecting valuable cargo. Seamlessly compatible with FleetFlix AI+ and Surfsight AI-12 systems, the camera integrates easily and can be set up in just a few simple steps. Whether you're safeguarding your property, ensuring compliance, or improving operational efficiency, the DCA01-SC (Auxiliary Side Camera) is a robust and reliable solution for your fleet's needs.